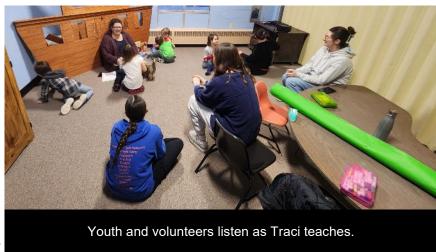

ould use some younger members to step up and take over some these activities .Thank you Lord for looking over our faithful church and congregation.

Submitted by property committee co-chair Tom Kozar with Terry Anderson

#### **Children's Ministry Report**

This year in Children's Ministry has changed a bit. Last school year we did not have any children's programming. However, this fall we have started up again. We started Sunday school in the traditional way on Sunday mornings. This included two children who would regularly attend. After conversation with the parent of those children, I was made aware that we could potentially have more children if we switched to Wednesday evenings. After some conversations, it was decided that we would switch to Wednesday evening and would coincide our



times with confirmation class on every other Wednesday. This has proven successful. We now have five children that regularly attend, and we are hoping to add a few more. There are currently three children who are here on Wednesday nights for confirmation class. Up until this point, I have been piecing together a curriculum, but I have ordered a curriculum book that will make lesson plans for all ages.

I also purchased items for goodie bags to hand out to children who attended Christmas Eve worship. Twelve bags were handed out.

Respectfully submitted, Traci Corrigan Director of Children's Ministry



Confirmation students enjoy pizza during our Wednesday night class.

#### **Worship and Music Report**

The worship and music committee plans the weekly worship services as well as special